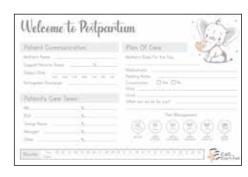

SCBP-02

SCBHD-04

skydesign.com

Markers, Eraser, Magnets, Rail, Cups and frames available as an add-on.

Accessories

SCBHD-07 SCBHD-08