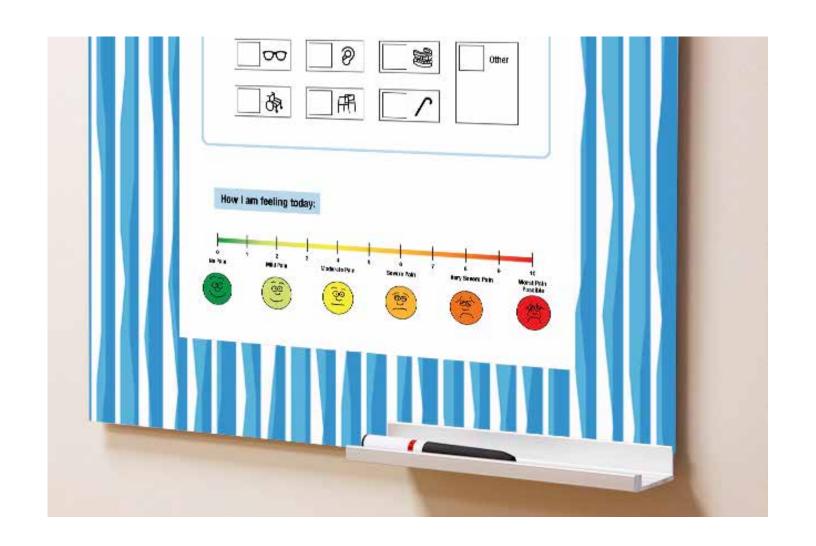

## IMPROVE PATIENT CARE

Made with Vitro STARPHIRE Ultra-Clear™ tempered safety glass, Skyline Design CareBoards™ have a naturally nonporous, pathogen-resistant surface that is easily cleanable with standard healthcare cleaners and disinfectants.

#### **BENEFITS**

- Easy to clean and sterilize
- Organize

A PO

- · Frame & accessories available
- Tempered safety glass

SCB-01

SCB-04

SCB-03

SCB-05