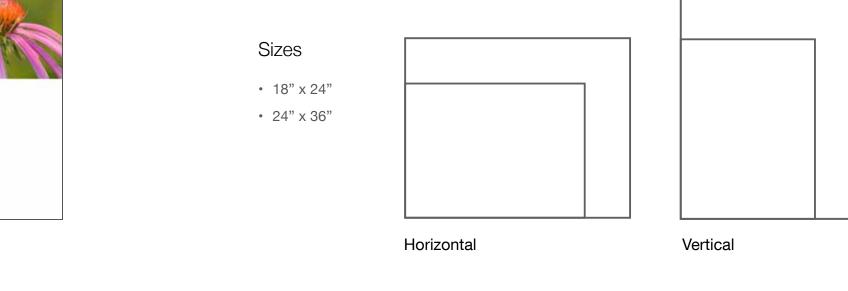

safety glass, Skyline Design CareBoards™ have a naturally nonporous, pathogen-resistant surface that is easily cleanable with standard healthcare cleaners and disinfectants.



Sustainably made in our Chicago factory



Tempered safety glass compatible with any marker (no staining)



Easily cleanable with standard cleaners and disinfectants



### **APPLICATIONS**

- Emergency Room
- Nurses Stations
- Lab Areas
- ICU / NICU
- Conference Rooms
- Corridors
- · Lobbies & Waiting Areas



#### **BENEFITS**

- Easy to clean and sterilize
- Organize

A PO

- · Frame & accessories available
- Tempered safety glass



SCB-01

SCB-04



SCB-03





SCB-05



SCB-06



SCB-07

SCB-10



SCB-08

Today's Plan:





SCB-11



SCB-12







SCBP-01



SCBP-02











SCBHD-04





skydesign.com











Markers, Eraser, Magnets, Rail, Cups and frames available as an add-on.

Accessories

SCBHD-07 SCBHD-08