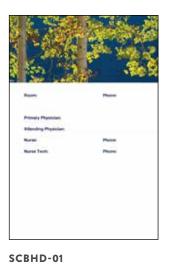

## IMPROVE PATIENT CARE

Made with Vitro STARPHIRE Ultra-Clear™ tempered safety glass, Skyline Design CareBoards™ have a naturally nonporous, pathogen-resistant surface that is easily cleanable with standard healthcare cleaners and disinfectants.

#### **BENEFITS**

- Easy to clean and sterilize
- Organize

A PO

- · Frame & accessories available
- Tempered safety glass

SCB-01

SCB-04

SCB-03

SCB-05