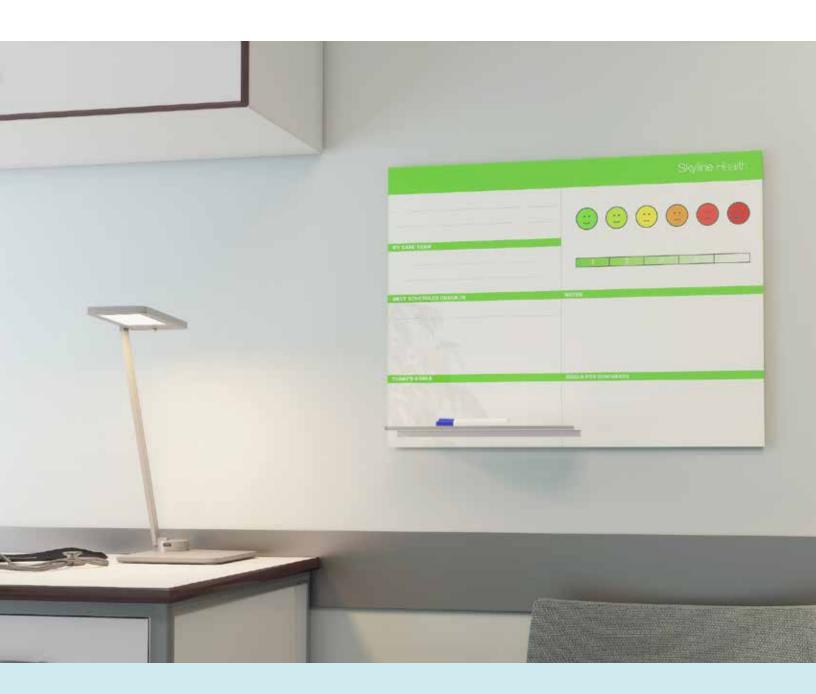

## ALIGN STAFF COMMUNICATION

## IMPROVE PATIENT CARE

Made with Vitro STARPHIRE Ultra-Clear™ tempered safety glass, Skyline Design CareBoards™ have a naturally nonporous, pathogen-resistant surface that is easily cleanable with standard healthcare cleaners and disinfectants.

#### **BENEFITS**

- Easy to clean and sterilize
- Organize

A PO

- · Frame & accessories available
- Tempered safety glass

SCB-01

SCB-04

SCB-03

SCB-05