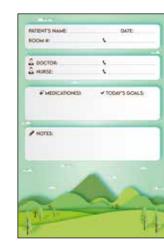

ION

## IMPROVE PATIENT CARE

Made with Vitro STARPHIRE Ultra-Clear™ tempered safety glass, Skyline Design CareBoards™ have a naturally nonporous, pathogen-resistant surface that is easily cleanable with standard healthcare cleaners and disinfectants.



Sustainably made in our Chicago factory



Tempered safety glass compatible with any marker (no staining)



Easily cleanable with standard cleaners and disinfectants



### **APPLICATIONS**

- Emergency Room
- Nurses Stations
- Lab Areas
- ICU / NICU
- Conference Rooms
- Corridors
- · Lobbies & Waiting Areas



#### **BENEFITS**

- Easy to clean and sterilize
- Organize

A PO

- · Frame & accessories available
- Tempered safety glass



SCB-01

SCB-04



SCB-03





SCB-05



SCB-06



SCB-07

SCB-10



SCB-08

Today's Plan:





SCB-11



SCB-12







SCBP-01



SCBP-02











SCBHD-04





skydesign.com











Markers, Eraser, Magnets, Rail, Cups and frames available as an add-on.

Accessories

SCBHD-07 SCBHD-08