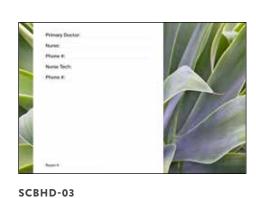

## IMPROVE PATIENT CARE

Made with Vitro STARPHIRE Ultra-Clear™ tempered safety glass, Skyline Design CareBoards™ have a naturally nonporous, pathogen-resistant surface that is easily cleanable with standard healthcare cleaners and disinfectants.

#### **BENEFITS**

- Easy to clean and sterilize
- Organize

A PO

- · Frame & accessories available
- Tempered safety glass

SCB-01

SCB-04

SCB-03

SCB-05