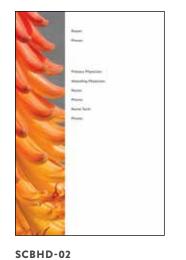

## IMPROVE PATIENT CARE

Made with Vitro STARPHIRE Ultra-Clear™ tempered safety glass, Skyline Design CareBoards™ have a naturally nonporous, pathogen-resistant surface that is easily cleanable with standard healthcare cleaners and disinfectants.

#### **BENEFITS**

- Easy to clean and sterilize
- Organize

A PO

- · Frame & accessories available
- Tempered safety glass

SCB-01

SCB-04

SCB-03

SCB-05