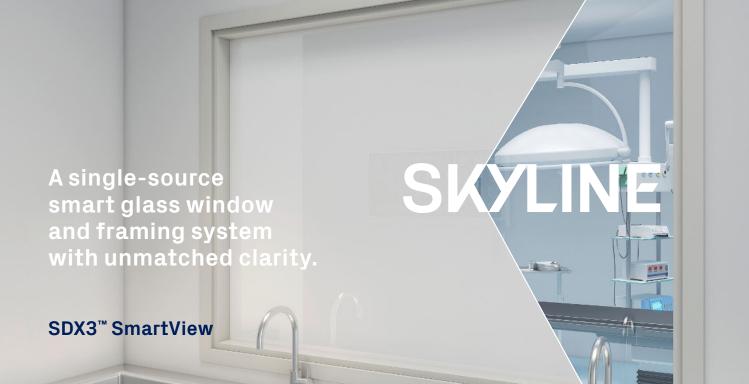

# SDX3 SmartView<sup>™</sup> powered by CLC

# Premium Smart Glass + Framing System

SDX3 SmartView combines Skyline's premium SDX3 smart glass and SmartView window framing system into one package.

Offering unmatched clarity from any angle and instant transitions from clear to private, SDX3 is specifically designed for viewing windows in healthcare spaces.