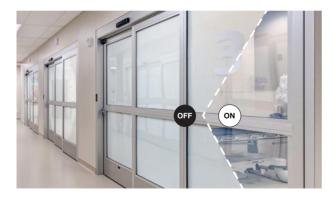

## SDX2<sup>™</sup> LAMINATED SMART GLASS

Glass instantly switches between transparent and opaque for on demand privacy. Durable and cleanable, an ideal solution for healthcare, workplace and retail design.

### Low Voltage 🚇 FC ON ~ 3 watts/sq meter OFF ~ 0 watts

#### Switching Time Milliseconds