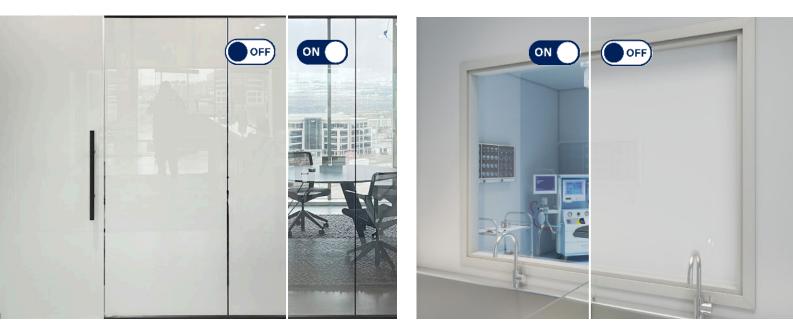

## SDX Smart Glass Suite At A Glance

Smart glass controls light transmission by altering the opacity of the glass with electrical input. Skyline offers a suite of smart glass products:

### **SDX**<sup>™</sup>

Retrofit adhesive smart film installed to glass in the field.

Transform existing architectural glass into smart glass.

#### SDX2<sup>™</sup>

Smart film laminated between two panes of glass.

Highest quality and lowest haze in the market.

### SDX3<sup>™</sup>

Film-free smart layer laminated between two panes of glass.

Film-free and haze-free—the first and only of its kind. Available as a turnkey framed healthcare viewing window.

All SDX products manufactured in the Midwest, USA