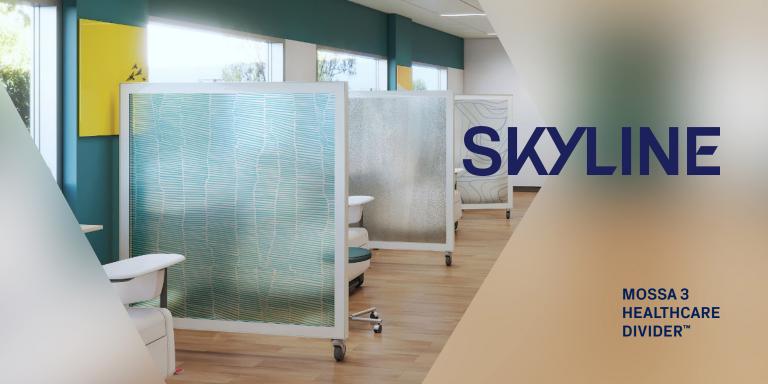

Skyline's Mossa 3 Healthcare Divider™, made with nonporous tempered safety glass and alloy, is a pathogen-resistant, sustainable, and cost-effective alternative to traditional curtains. It offers flexible privacy and space division, contributing to a clean, beautiful, and calming environment.

#### Privacy

Translucent or Opaque

# **Decorative Glass**

Any paint color, gradient, graphics, logos, or imagery

## Size

60" x 60" x 35"

#### Frame

Alloy Aluminum in Silver, White, or Black

#### Casters

Heavy-duty medical grade

## Cleaning

Easily cleanable with standard hospital protocols

TRANSFORMING GLASS

skyline.glass