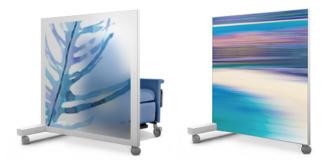

Skyline's Mossa 3 Healthcare Divider™, made with nonporous tempered safety glass and alloy, is a pathogen-resistant, sustainable, and cost-effective alternative to traditional curtains. It offers flexible privacy and space division, contributing to a clean, beautiful, and calming environment.





#### Privacy

Translucent or Opaque

# **Decorative Glass**

Any paint color, gradient, graphics, logos, or imagery

## Made in USA

Made in Chicago with domestically-sourced materials

## Size

60" x 60" x 35"

#### Frame

Alloy Aluminum in Silver, White, or Black

#### Casters

Heavy-duty medical grade

## Cleaning

Easily cleanable with standard hospital protocols

TRANSFORMING GLASS

skyline.glass