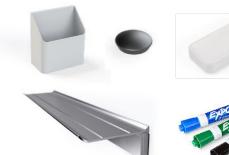

tion tool featuring a full glass surface with an interchangeable insert to adapt to evolving needs.



Glass Type

1/4" tempered safety glass

Magnetic

Decorative border of glass is magnetic

Mounting

Z-clip with adhered backer

**Glass Sizes** 

18" x 24", 24" x 36", Custom sizes available

# Choose from our collection of design options or create a custom branded board.



SCB-01

SCB-04



SCB-03



SCB-05



SCB-06



SCB-07

SCB-10





SCB-08

SCB-11





SCB-12









SCBP-02





SCBHD-01

SCBHD-04



SCBHD-02



SCBHD-03



SCBHD-05



SCBHD-06





SCBHD-07 SCBHD-08

### **Applications**

Patient Room **Emergency Room** 

Nurse's Station

Lab Areas ICU / NICU

Conference Room

Corridor

Lobby & Waiting Area

#### Accessories

Markers

Erasers Magnets

Rails

Marker Cup Frame





# Reach out to our team of glass experts to help you find the perfect solution for your space!

773.278.4660 sales@skydesign.com