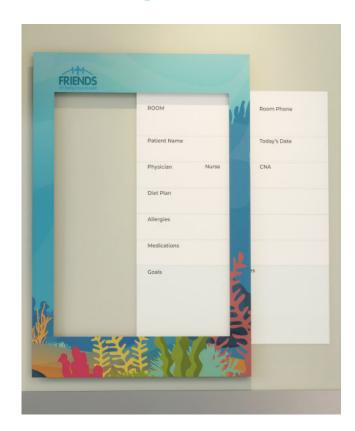

# Changeable Careboard™

Changeable Careboard™ is a flexible communication tool featuring a full glass surface with an interchangeable insert to adapt to evolving needs.

Glass Type

1/4" tempered safety glass

Magnetic

Decorative border of glass is magnetic

Mounting

Z-clip with adhered backer

**Glass Sizes** 

18" x 24", 24" x 36", Custom sizes available