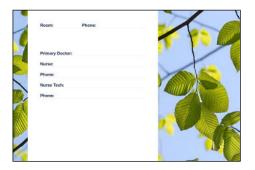

# Careboard™

Careboard<sup>™</sup> features full printed graphics permanently sealed behind the glass surface, ensuring long-lasting use.

Glass Type

1/4" tempered safety glass

Glass Corner

Square or radius

### **Applications**

Patient Room **Emergency Room** 

Nurse's Station

Lab Areas ICU / NICU

Conference Room

Corridor

Lobby & Waiting Area