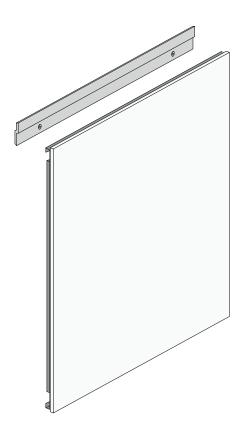

# Changeable Careboard™

Changeable Careboard™ is a flexible communication tool featuring a full glass surface with an interchangeable insert to adapt to evolving needs.

Glass Type

1/4" tempered safety glass

Magnetic

Decorative border of glass is magnetic

Mounting

Z-clip with adhered backer

**Glass Sizes** 

18" x 24", 24" x 36", Custom sizes available