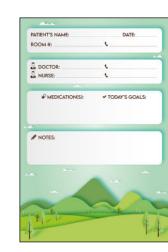

# Choose from our collection of design options or create a custom branded board.

SCB-01

SCB-04

SCB-03

SCB-05

SCB-06

SCB-07

SCB-10