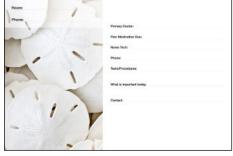

# Changeable Careboard™

Changeable Careboard™ is a flexible communication tool featuring a full glass surface with an interchangeable insert to adapt to evolving needs.

Glass Type

1/4" tempered safety glass

### **Applications**

Patient Room **Emergency Room** 

Nurse's Station

Lab Areas ICU / NICU

Conference Room

Corridor

Lobby & Waiting Area