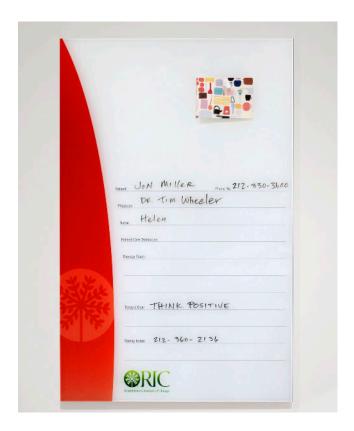

# Careboard™

Careboard<sup>™</sup> features full printed graphics permanently sealed behind the glass surface, ensuring long-lasting use.

Glass Type

1/4" tempered safety glass

Glass Corner

Square or radius

Magnetic
Magnetic or non-magnetic

Glace Sizes

18" x 24", 24" x 36", Custom sizes up to 72" x 144"