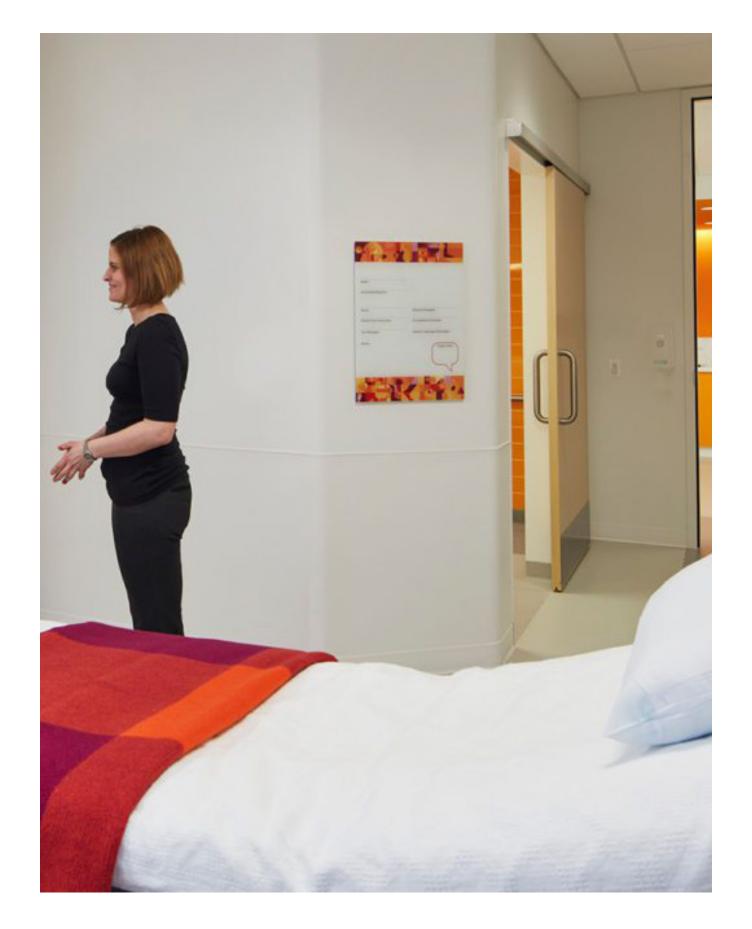

### **Applications**

Patient Room **Emergency Room** 

Nurse's Station

Lab Areas ICU / NICU

Conference Room

Corridor

Lobby & Waiting Area