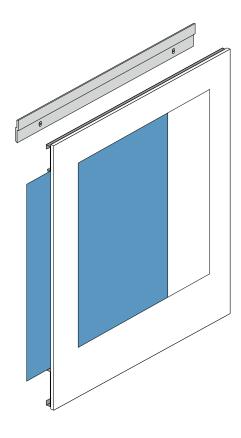

# Changeable Careboard™

Changeable Careboard™ is a flexible communication tool featuring a full glass surface with an interchangeable insert to adapt to evolving needs.

Glass Type

1/4" tempered safety glass

Magnetic

Decorative border of glass is magnetic

Mounting

Z-clip with adhered backer

**Glass Sizes** 

18" x 24", 24" x 36", Custom sizes available